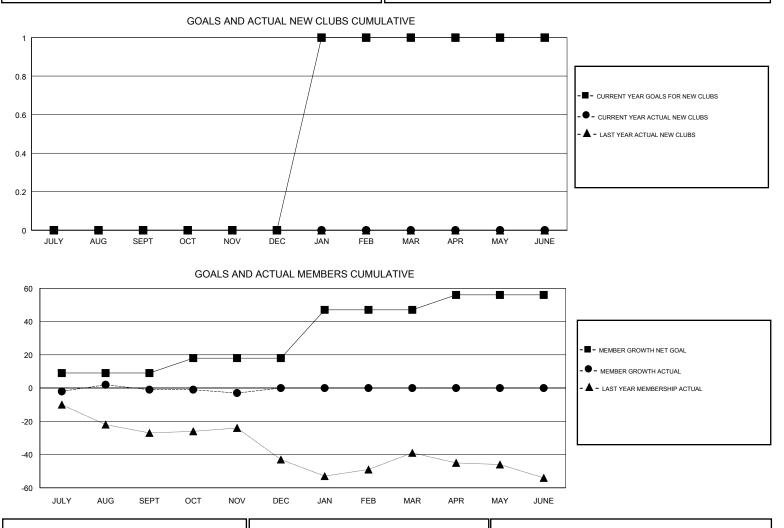

## LOCATION ILLINOIS GMT CA Clubs Members RESULTS FOR 2017-2018 RESULTS FOR 2017-2018 NEW CLUBS NEW CLUB GOAL DROPPED CLUBS MEMBER GROWTH NET MEMBER GROWTH DROPPED QUARTER QUARTER GOAL ACTUAL MEMBERS ACTUAL (including transfers) 0 0 0 9 13 11 JULY/AUG/SEPT JULY/AUG/SEPT 0 0 0 9 7 9 OCT/NOV/DEC OCT/NOV/DEC 0 1 0 29 0 0 JAN/FEB/MAR JAN/FEB/MAR 0 0 0 9 0 0 APR/MAY/JUNE APR/MAY/JUNE